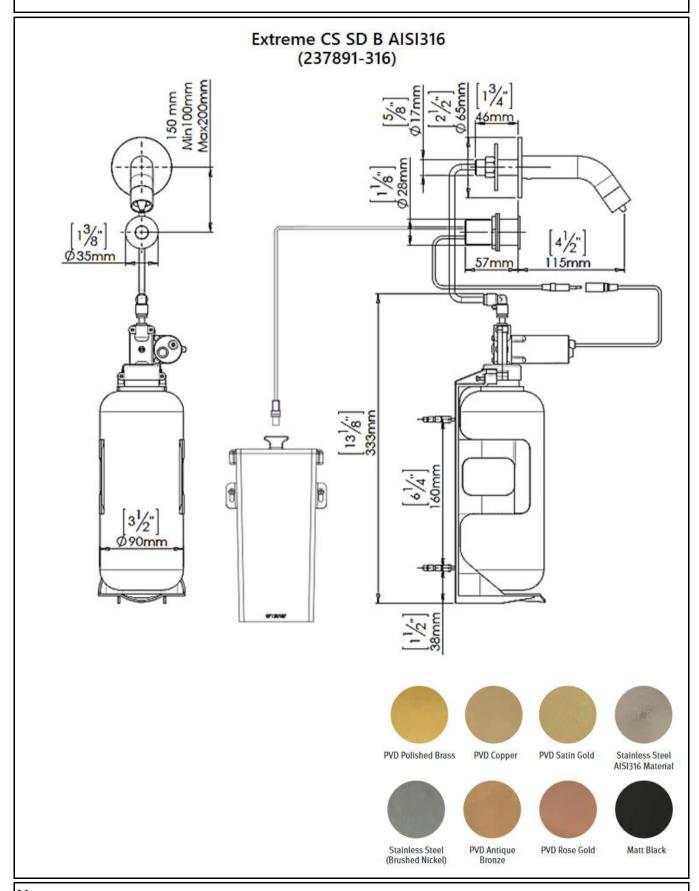

### SANITARY WARE SPECIFICATION SHEET

Stern (Israel) "Extreme CS SD AISI316" Item Descriptions Stainless steel AISI316 liquid soap dispenser with built-in sensor in DC Supply with 6D battery box Dimensions L115 x W35 x H65 mm Model Extreme CS Soap Dispenser B AISI316 Code Number 237891-316 Finish Stainless Steel AISI316 Supplier Acme Sanitary Ware Co. Ltd Mr. Eric Wong/ Mr. Don Yuen Contact Tel/Fax (852) 2388-7171 / (852) 2710-8012 E-mail acme@acmesanitary.com.hk Website www.acmesanitary.com.hk

#### EXTREME CS SD B AISI316 Ref # 237891-316

Touch free electronic soap dispenser for installations in brick walls. Activated by concealed sensor built into the spout. Stainless Steel AISI316 body, other finishes available. Includes a 1 liter soap bottle and bottle support. Optional for remote installation: extension cable and longer piping. The following functions can be performed by using Stern remote control: soap quantity selection, refill the soap tank, temporary off, coming back to factory settings.

#### Use:

Touch free electronic soap dispenser. The soap dispenser is activated automatically when the users bring their hands within the sensor range and stops when the users remove their hands.

|                      | PRODUCT AT A GLANCE                                                                                                                                          |              |  |  |  |
|----------------------|--------------------------------------------------------------------------------------------------------------------------------------------------------------|--------------|--|--|--|
| Installation         | Wall mounted. Regular installation with the bottle below the lavatory or remot installation with bottle support kit to be secured to the wall.               |              |  |  |  |
| Power Supply         | Battery box for six (6) DD batteries     12V transformer                                                                                                     |              |  |  |  |
| Soap                 | Liter soap bottle.     This soap dispenser includes a peristaltic pump that allows the use of any kind of liquid soap, detergent or antibacterial gel.       |              |  |  |  |
| Soap Dose            | Factory setting for 0.7 to 0.9 cc depending on the selected soap. The soap quantity can be changed using the soap dispenser's remote control.                |              |  |  |  |
| Refill               | Easy to use refill button in order the soap will start to come out of the soap dispenser spout. This function can also be performed with the remote control. |              |  |  |  |
|                      | OPTIONS                                                                                                                                                      |              |  |  |  |
| OPTION               |                                                                                                                                                              | CODE         |  |  |  |
| Remote control       |                                                                                                                                                              | 07100008     |  |  |  |
| Matching battery-pov | 237801                                                                                                                                                       |              |  |  |  |
| Matching transforme  | r-powered faucet                                                                                                                                             | 237800       |  |  |  |
| 6-pack: 6 soap dispe | Upon request                                                                                                                                                 |              |  |  |  |
| Multifeed system     |                                                                                                                                                              | Upon request |  |  |  |