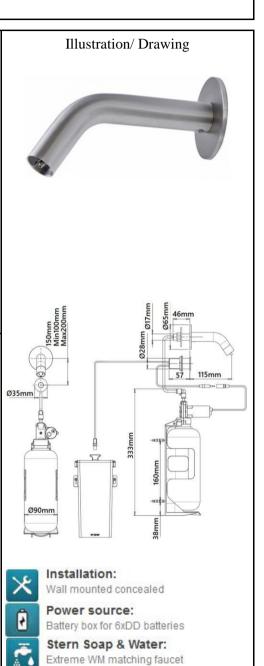

### SANITARY WARE SPECIFICATION SHEET

Stern (Israel) "Extreme CS SD AISI316" Item Descriptions Stainless steel AISI316 liquid soap dispenser with built-in sensor in DC Supply with 6D battery box Dimensions L115 x W35 x H65 mm Model Extreme CS Soap Dispenser B AISI316 Code Number 237891-316 Finish Stainless Steel AISI316 Supplier Acme Sanitary Ware Co. Ltd Mr. Eric Wong/ Mr. Don Yuen Contact Tel/Fax (852) 2388-7171 / (852) 2710-8012 E-mail acme@acmesanitary.com.hk Website www.acmesanitary.com.hk

#### EXTREME CS SD B AISI316 Ref # 237891-316

Touch free electronic soap dispenser for installations in brick walls. Activated by concealed sensor built into the spout. Stainless Steel AISI316 body, other finishes available. Includes a 1 liter soap bottle and bottle support. Optional for remote installation: extension cable and longer piping. The following functions can be performed by using Stern remote control: soap quantity selection, refill the soap tank, temporary off, coming back to factory settings.

#### Use:

Touch free electronic soap dispenser. The soap dispenser is activated automatically when the users bring their hands within the sensor range and stops when the users remove their hands.

|                      | PRODUCT AT A GLANCE                                                                                                                                          |              |  |  |  |
|----------------------|--------------------------------------------------------------------------------------------------------------------------------------------------------------|--------------|--|--|--|
| Installation         | Wall mounted. Regular installation with the bottle below the lavatory or remot installation with bottle support kit to be secured to the wall.               |              |  |  |  |
| Power Supply         | Battery box for six (6) DD batteries     12V transformer                                                                                                     |              |  |  |  |
| Soap                 | Liter soap bottle.     This soap dispenser includes a peristaltic pump that allows the use of any kind of liquid soap, detergent or antibacterial gel.       |              |  |  |  |
| Soap Dose            | Factory setting for 0.7 to 0.9 cc depending on the selected soap. The soap quantity can be changed using the soap dispenser's remote control.                |              |  |  |  |
| Refill               | Easy to use refill button in order the soap will start to come out of the soap dispenser spout. This function can also be performed with the remote control. |              |  |  |  |
|                      | OPTIONS                                                                                                                                                      |              |  |  |  |
| OPTION               |                                                                                                                                                              | CODE         |  |  |  |
| Remote control       |                                                                                                                                                              | 07100008     |  |  |  |
| Matching battery-pov | 237801                                                                                                                                                       |              |  |  |  |
| Matching transforme  | r-powered faucet                                                                                                                                             | 237800       |  |  |  |
| 6-pack: 6 soap dispe | Upon request                                                                                                                                                 |              |  |  |  |
| Multifeed system     |                                                                                                                                                              | Upon request |  |  |  |