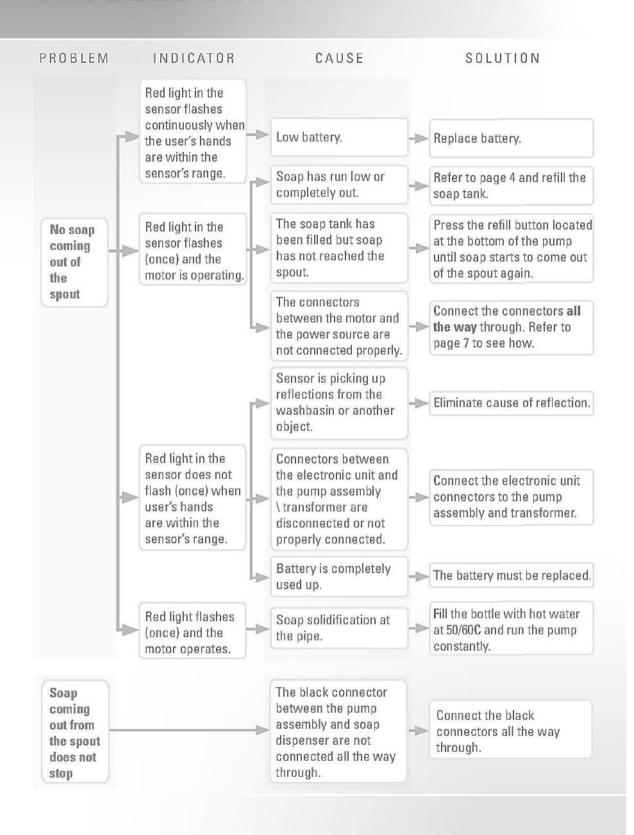

|  |  |  |



Default soap dosage:

Soap viscosity: 100-3800 cPs

<sup>\*</sup> All information of the above is for the reference only. No prior notice is made if any changes.



Tel: 2388 7171 Fax: 2710 8012
E-mail: acme@acmesanitary.com.hk
Website: www. acmesanitaryware.com.hk



### **SPARE PARTS LIST**



Note: In order to locate the relevant spare part, please check the corresponding parts and part mumber in the drawing. Minimum order quantity will be required.

<sup>\*</sup> All information of the above is for the reference only. No prior notice is made if any changes.

## **Acme Sanitary Ware Co Ltd**



Acme Building, 22-28 Nanking Street, Kowloon, Hong Kong Tel: 2388 7171 Fax: 2710 8012 E-mail: acme@acmesanitary.com.hk Website: www. acmesanitaryware.com.hk



# TROUBLE SHOOTING